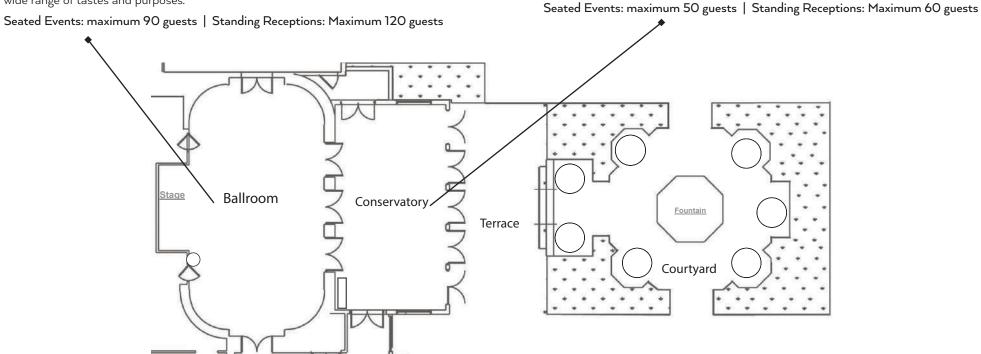

## GRAND BALLROOM - 47'6" X 25'0"

The Ballroom features an elegant modern, yet timeless design awash in neutral tones that are punctuated throughout by dark finished millwork. The jewel of the room is a high-impact, iridescent leaded glass skylight that inspires thoughts of Parisian architecture. Sleek wall sconces provide a warm glow, and contemporary artwork enlivens the grand and versatile space, which can be adapted and personalized to suit a wide range of tastes and purposes.



yard, The Conservatory is filled with prized natural light that streams in from arched glass doors that overlook the lushly landscaped gardens. Overhead is a graceful bronze Spanish Cyprus tree branch, a chandelier sculpture that illuminates the room.