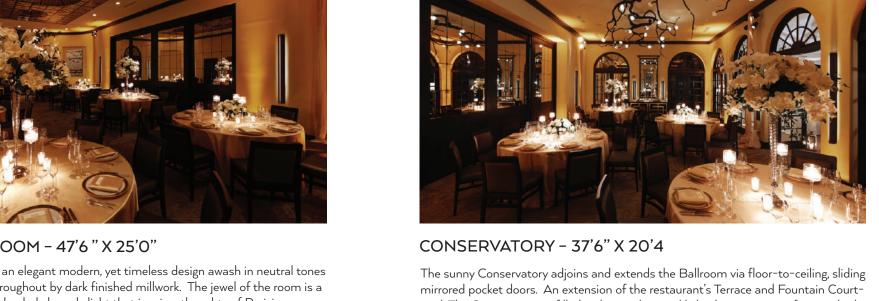

## GRAND BALLROOM - 47'6" X 25'0"

The Ballroom features an elegant modern, yet timeless design awash in neutral tones that are punctuated throughout by dark finished millwork. The jewel of the room is a high-impact, iridescent leaded glass skylight that inspires thoughts of Parisian architecture. Sleek wall sconces provide a warm glow, and contemporary artwork enlivens the grand and versatile space, which can be adapted and personalized to suit a wide range of tastes and purposes.

yard, The Conservatory is filled with prized natural light that streams in from arched glass doors that overlook the lushly landscaped gardens. Overhead is a graceful bronze Spanish Cyprus tree branch, a chandelier sculpture that illuminates the room.