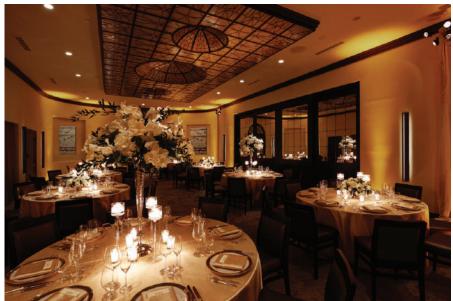

## GRAND BALLROOM - 47'6" X 25'0"

The Ballroom features an elegant modern, yet timeless design awash in neutral tones that are punctuated throughout by dark finished millwork. The jewel of the room is a high-impact, iridescent leaded glass skylight that inspires thoughts of Parisian architecture. Sleek wall sconces provide a warm glow, and contemporary artwork enlivens the grand and versatile space, which can be adapted and personalized to suit a wide range of tastes and purposes.